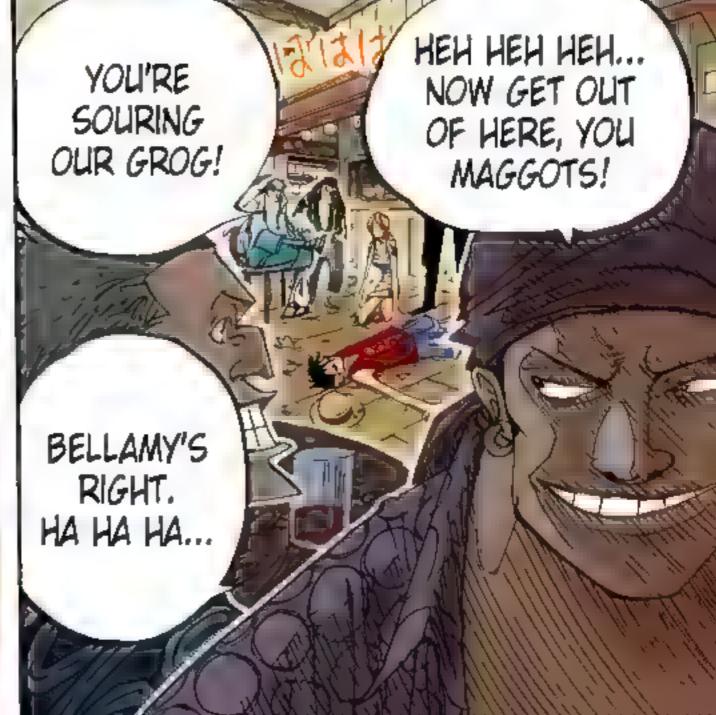

## Chapter 223: I PROMISE NEVER TO FIGHT IN THIS TOWN

HATCHAN'S SEA-FLOOR STROLL
VOLUME 36: "OCTOPAKO'S PUNCH AND ELDER'S SMILE"

- Q. Oda-chan! How are you? I have a question. In *One Piece* volume 18 (chapter 157) Luffy and the crew are hungry and crying for food. But just behind them is a tree full of tangerines. So why didn't they just eat them?
- A. Tangerines... Yes, there are tangerines, But if they took a Bite, it would mean instant death. Definitely certain death. A man can live without food for a week. He can be strong and live with hope for the future, or he can eat the tangerine and battle with the navigator. But that would be taking a big risk with his life... I'm sure if it were a life-or-death situation, she wouldn't be so mean as to let them die. (Shiver shiver)
- Q. Oda Sensei!Your phone is ringing.